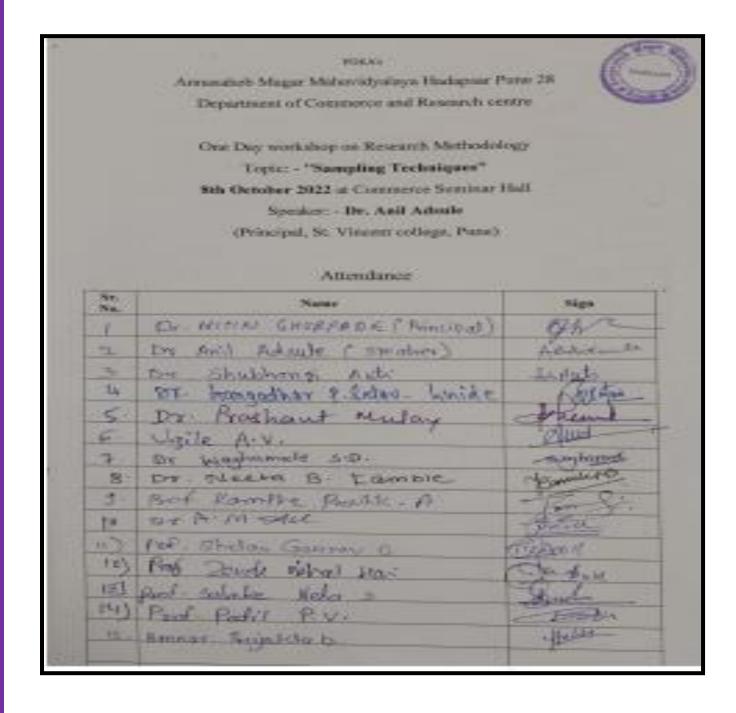

## Self Study Report: 2024 (4th Cycle)

3.2.2. Number of Workshops/Seminars/Conferences Including on Research Methodology, Intellectual Property Rights (IPR) and Entrepreneurship Conducted During the last Five

## Index (2022-2023)

| Sr.<br>No | Title                                        | Туре                           | Department | Page<br>No. |
|-----------|----------------------------------------------|--------------------------------|------------|-------------|
| 1         | Workshop On "Career<br>Katta"                | Entrepreneurship               | Institute  | 3-16        |
| 2         | Workshop on Faculty development Program      | Entrepreneurship               | Institute  | 17-23       |
| 3         | Workshop on Myeline<br>Training              | Entrepreneurship               | Institute  | 24-30       |
| 4         | Moodle LMS Training<br>Workshop              | Intellectual<br>Property Right | Institute  | 31-36       |
| 5         | Workshop on E Waste & Solid Waste Management | Intellectual<br>Property Right | NCC        | 37-41       |
| 6         | Workshop on NET, SET,<br>GATE                | Research<br>Methodology        | Chemistry  | 42-49       |
| 7         | Two Days Workshop on<br>NEP                  | Research<br>Methodology        | Commerce   | 50- 57      |
| 8         | One Day Workshop on<br>Sampling Techniques   | Research<br>Methodology        | Commerce   | 58 - 63     |