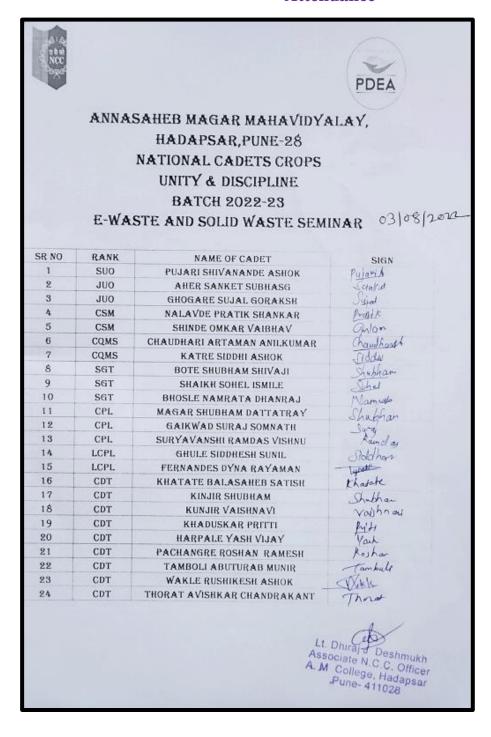

Prashant Mulay, Dr. Shubhangi Auti, Prof. Anil Jagtap, Prof. M. J. Khaire, I.Q.C. Coordinator Dr. Ramakant Joshi as well 97 teaching staff of Junior college, Vocational courses and senior college attended online workshop. Dr. Prashant Mule believed vote of thanks while Dr. Sharad Giramkar worked as co-ordinator of workshop.

News Published: Q

https://maharashtrapolice24news.blogspot.com/2023/04/blog-post\_84.html

# **Category-Entrepreneurship**

**Notice** 

# **UNITY & DISCIPLINE**

# NOTICE

All the Cadets are hereby informed that A SEMINAR on E-WASTE AND SOLID WASTE MANAGEMENT is organized on 03 AUGUST 2022 at 10.00AM in college. All the Cadets must remain present on the occasion.

Lt. Dhiraj J Deshmukh Associate N.C.C. Officer A. M College, Hadapsar

# **Category-Entrepreneurship**



# **Category-Entrepreneurship**

| 25<br>26<br>27 | CDT | KESKAR SHIVAM NARAYAN                   | KSN        |
|----------------|-----|-----------------------------------------|------------|
| - 77           | UUL |                                         |            |
| 2.7            | CDT | KADAM SAGAR YURAJ<br>MORE AMAR SAHEBRAV | & sagaxit  |
| 28             | CDT | MORE TEJAS RAVINDRA                     | Amost A    |
| 29             | CDT | GHORPADE SHRAVANI ANII.                 | Mores      |
| 30             | CDT | KHATATE SAKSHI KESHAV                   | Sakashik   |
| 31             | CDT | DESHMUKH KRUSHNALI VIJAY                |            |
| 32             | CDT | MOTE KUSHVARTA VAIJINATH                | D.K.V.     |
| 33             | CDT | JAMADAR FAIYAJ AHEMA