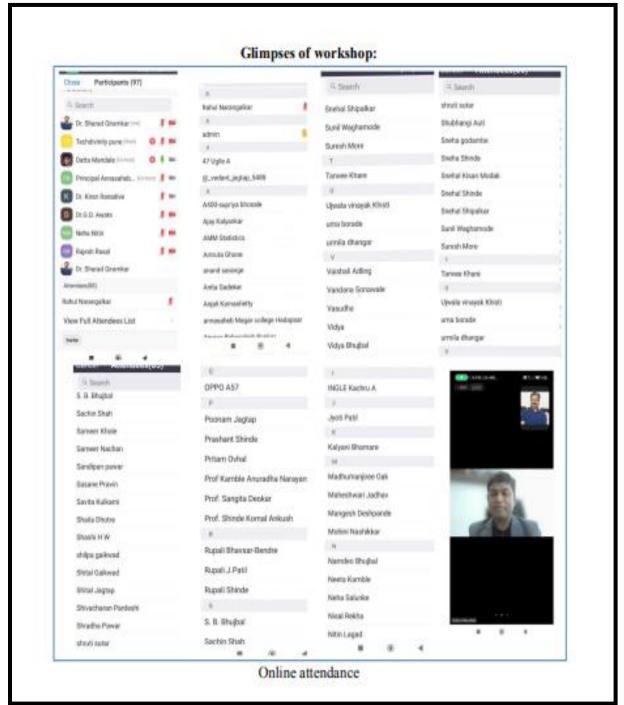

ीर कुलकर्णी यांनी केले. या कार्यक्रमाचे आभार डॉ प्रशांत मळे यांनी मानले.

#### **Category-Entrepreneurship**

**Notice** 

पुणे जिल्हा शिक्षण मंडळाचे, अण्णासाहेब मगर महाविद्यालय,हडपसर,पुणे-२८

दि. २८/०४/२०२३

किन्छ महाविद्यालय, व्यवसाय अभ्यासक्रम वरीष्ठ महाविद्यालय सर्व अध्यापक सूचना

कनिष्ठ महाविद्यालय, व्यवसाय अभ्यासक्रम व वरीष्ठ महाविद्यालयातील सर्व अध्यापकांना सूचित करण्यात येते की, उद्या शनिवार दि.२९/०४/२०२३ रोजी एल.एम.एस. संदर्भात दुपारी १२.०० वा. ऑनलाईन लेक्चर घेतले जाणार आहे. जे अध्यापक रजेवर असतील त्यांचीदेखील सदर मिटींगसाठी उपस्थिती अनिवार्य आहे. ऑनलाईन लेक्चर जॉईन करताना स्वत:च्या नावाने करावी व लेक्चर दरम्यान सर्वांनी आपला कॅमेरा सुरू ठेवावा.

सदर लेक्चरची लिंक बेळेपूर्वी ग्रुपवर पाठविण्यात येईल याची नोंद ध्यावी.



#### **Category-Entrepreneurship**

**Attendance (Online)** 



# Workshop on "Moodle Training for Teachers" Category-Entrepreneurship Photographs



#### **Category-Entrepreneurship**

#### Report



#### **Category-Entrepreneurship**

#### Report

#### Report:

Moodle LMS training workshop for teachers were organized in PDEA's Annasaheb Magar Mahavidyalaya Hadapsar, Pune on Saturday, 29/04/2023. The workshop training was arranged on online mode using zoom plateform. Mr. Dutta Mandale, Director of 'BMC Solutions Dubai' guided the trainee during workshop. The workshop was chaired by the Principal Dr. Nitin Ghorpade.

Mr. During inauguration of workshop Principal Dr. Nitin Ghorpade explained the importance of online learning modes in the new educational policy. He said online education system will have to be used and the learning and teaching process