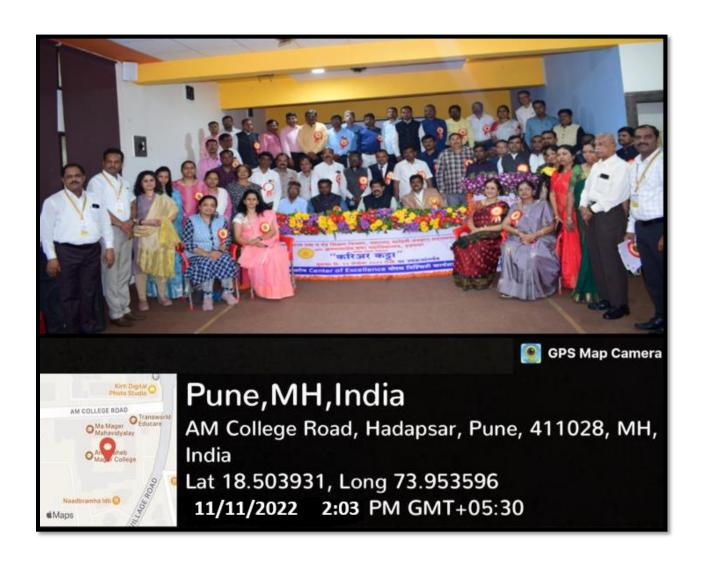

## **Brochure**

| ज्यासाहेब मा         | राष्ट्र राज्य उच्च व तंत्रशिक्षण<br>ष्ट्र माहिती तंत्रज्ञान सहाय्यता<br>ार महाविद्यालय, हडपसर यां<br>करिअर कट्टा<br>या उपक्रमांतर्गत<br>nter of Excellence" धोर | कद्र आपि<br>च्या संयुक्त विद्यम<br>ण निश्चिती कार्यश |  |
|----------------------|-----------------------------------------------------------------------------------------------------------------------------------------------------------------|------------------------------------------------------|--|
| नाव नादणी,           | चहा, नाश्ता व उपस्थितांचे स्वागत                                                                                                                                | 10.15am - 10.50am                                    |  |
|                      | उदघाटन सत्र                                                                                                                                                     | 11.00am to 12.15pm                                   |  |
| स्वागत व प्रास्ताविक | मा. प्राचार्य डॉ. नितीन घोरपडे                                                                                                                                  | (प्राचार्य प्रवर्तक पुणे)                            |  |
| मनोगत                | मा. यशवंत शितोळे (अध्यक्ष, महाराष्ट्र म                                                                                                                         | गहिती तंत्रज्ञान सहाय्यता केंद्र)                    |  |
| मनोगत                | मा. श्री. शेखर गायकवाड (साखर आयु                                                                                                                                | क्त, महाराष्ट्र राज्य (भा.प्र.से.)                   |  |
| मनोगत                | मनोगत मा. ॲंड. संदीप कदम (मानद सचिव, पु                                                                                                                         |                                                      |  |
| आभार                 | मा. प्राचार्य डॉ. डी. डी. पाटील (विभागी                                                                                                                         | य प्राचार्य प्रवर्तक पुणे विभाग)                     |  |
| सूत्रसंचालन          | मा. डॉ. नितीन लगड ( महावि                                                                                                                                       | ्<br>द्यालयीन समन्वयक)                               |  |
|                      | विश्रांती :                                                                                                                                                     | 12.15pm - 12.30pm                                    |  |
|                      | "Centre of Excellence" सादरीव                                                                                                                                   | तरण                                                  |  |
| मा. यशवंत शितोळे     | (अध्यक्ष, महाराष्ट्र माहिती तंत्रज्ञान सहाय्यता केंद्र)                                                                                                         | 12.30pm - 12.50pm                                    |  |
|                      | चर्चासत्र                                                                                                                                                       | 12.50pm ~ 01.30pm                                    |  |
| 2                    | भोजन                                                                                                                                                            | 01.30pm - 02.00pm                                    |  |
|                      | मिती निहाय सादरीकरण                                                                                                                                             | 02.00pm - 02.30pm                                    |  |
| (E. M.)              | चर्चा                                                                                                                                                           | 02.30pm - 03.30pm                                    |  |
|                      | समारोप सत्र                                                                                                                                                     | 03.30pm - 04.00pm                                    |  |
| स्वागत व प्रास्ताविक | मा. डॉ. शिवाजी भोसले (जिल्हा स                                                                                                                                  |                                                      |  |
| आभार                 | मा. डॉ. विशाल गायकवाड (जिल्हा                                                                                                                                   | समन्वयक पुणे)                                        |  |
| सूत्रसंचालन          | मा. डॉ. श्रीकांत देशमुख (विभागी                                                                                                                                 | य समन्वयक पुणे)                                      |  |

#### **Category-Entrepreneurship**

**Brochure** 

महाराष्ट्र राज्य उच्च व तंत्रशिक्षण विभाग, महाराष्ट्र माहिती तंत्रज्ञान सहाय्यता केंद्र आणि अण्णासाहेब मगर महाविद्यालय, हडपसर यांच्या संयुक्त विद्यमाने

करिअर कट्टा

या उपक्रमांतर्गत "राज्यस्तरीय Center of Excellence" धोरण निश्चिती कार्यशाळा

# महाराष्ट्र राज्य उच्च व तंत्रशिक्षण विभाग, महाराष्ट्र माहिती तंत्रज्ञान सहाय्यता केंद्र आणि अण्णासाहेब मगर महाविद्यालय, हडपसर यांच्या संयुक्त विद्यमाने करिअर कट्टा या उपक्रमांतर्गत "राज्यस्तरीय Center of Excellence" धोरण निश्चिती कार्यशाळा