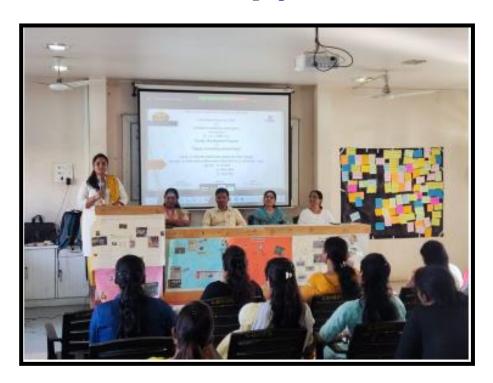

| Sound SX   |  |

#### **Category-Entrepreneurship**



## **Category-Entrepreneurship**





## **Category-Entrepreneurship**





## **Category-Entrepreneurship**

#### **Report**

## Impact's of teaching methodology 2 days workshop

अण्यासाहेब मगर महाविद्यालय हष्टपसर पुणे मध्ये आजीवन अध्ययन व विस्तार विभाग साविजीवाई
कृते पुणे विद्यापीठ व प्रवापिता ईवरीय ब्रह्मकुमारी सेंटर बोपोडी बांच्या संयुक्त विद्यामाने faculty development
scogram अंतर्गत प्राच्यापकांसाठी दोन दिवसीय कार्यशाळेचे आयोजन 08 व 09 जोजींबर 2023 रोजी करण्यात
आले होते. या कार्यशाळेमध्ये प्रमुख व्याख्याते म्हणून मा. लक्ष्मी दीदी, मा. दत्ता रोकडे, मा. लितका चींचरी, मा.
इन्वला धोरात यांनी आधुनिक काळात मुलांना मनोरंबक पद्धतीने त्रिकविष्यासाठी महत्त्वपूर्ण ठ्रणाऱ्या अध्यापन
यद्धतीने बहल प्राच्यापकांना प्रशिक्षण दिले. अध्यापन पद्धती प्रभावी असेल तर महाविद्यालयांमध्ये विद्याच्यांच्या
उपश्चितीचे प्रमाणही वाढेल आणि शिकवलेल्या विषयी विद्याच्यांच्या दीर्घकाळ लक्ष