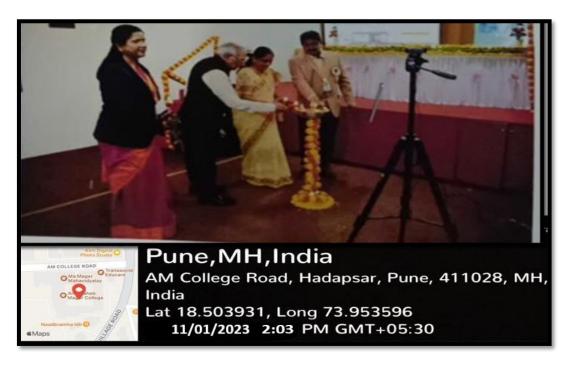

#### **Report**

पुणे जिल्हा शिक्षण मंडळाचे अण्णासाहेब नगर महात्रिद्यालय, हडपसर, पुणे - 28

अहवाला

करिअरकट्टा

15 सप्टेंबर 2023

अण्णासाहेब मगर महाविद्यालयास महाराष्ट्र राज्य उच्च व तंत्र शिक्षण विभाग आणि महाराष्ट्र माहिती तंत्रज्ञान सहाय्यता केंद्र यांच्या संयुक्त विद्यमाने सुरू असणाऱ्या "करिअर कट्टा" या उपक्रमाअंतर्गत राज्यभरामध्ये उभे करण्यात येगाऱ्या सेंटर ऑफ एक्सलन्स अंतर्गत उत्कृष्ट कामगिरी बद्दल "A GRADE" सह सेंटर ऑफ एक्सेलच्या सन्मान उच्च व तंत्र शिक्षण मंत्री चंद्रकांत पाटील यांच्या शुभ हस्ते प्रदान करण्यात आला. महाविद्यालयाचे प्राचार्य डॉ. नितीन घोरपडे यांनी व निधीचा धनादेश स्वौकारला. उच्च व तंत्र शिक्षण प्रधान सचिव विकासचंद्र रस्तोगी, उच्च शिक्षण संचालक डॉ. शैलेंद्र देवळाणकर, तंत्र शिक्षण संचालक डॉ. विनोद मो'हेतकर, महाराष्ट्र माहिती तंत्रज्ञान सहाय्यता केंद्राध्यक्ष यशवंत शितोळे यांच्या प्रमुख उपस्थितीत कार्यक्रम स्पन्न झाला.

बिद्यार्थ्यां पारंपरिक शिक्षणाब्दोबरच व्यवसायिक कौशल्ये आत्मसात करावे ज्यातून स्वयंगेजगार उपलब्ध होईल. अनेक छोटे मोठे व्यवसाय आपल्याला करता येतात त्यातून स्वतःला व इतरांना रोजगार निर्माण करता येतात, असे मत उच्च व तंत्र शिक्षण मंत्री चंद्रकांत पाटील यांनी व्यक्त केले.

या प्रसंगी प्राचार्य डॉ. नितीन घोरपडे, उपप्राचार्य डॉ. प्रशांत मुळे, प्रा.अनिल जगताप, प्रा. नेतीन लगड, डॉ. सविता कुलकर्णी, डॉ. नीता कांवळे, प्रा. गौरव शेलार, प्रा. एस. एल. मोरे, डॉ. गणेश गधीले, प्रा. शिल्पी दासगुप्ता, प्रा. हषीकेश्व मोरे, डॉ. सुनील वाधमोडे आदी उपस्थित होते.