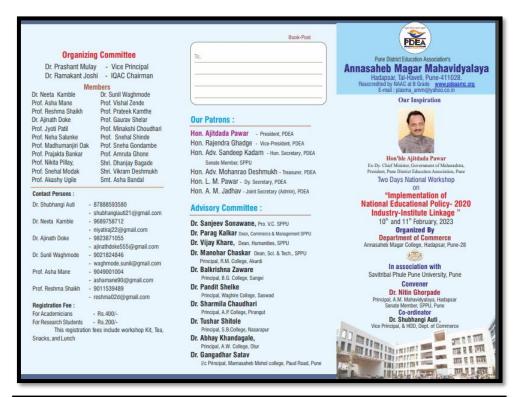

## **Brochure**

| ज्यासाहेब मा         | राष्ट्र राज्य उच्च व तंत्रशिक्षण<br>ष्ट्र माहिती तंत्रज्ञान सहाय्यता<br>ार महाविद्यालय, हडपसर यां<br>करिअर कट्टा<br>या उपक्रमांतर्गत<br>nter of Excellence" धोर | कद्र आपि<br>च्या संयुक्त विद्यम<br>ण निश्चिती कार्यश |  |
|----------------------|-----------------------------------------------------------------------------------------------------------------------------------------------------------------|------------------------------------------------------|--|
| नाव नादणी,           | चहा, नाश्ता व उपस्थितांचे स्वागत                                                                                                                                | 10.15am - 10.50am                                    |  |
|                      | उदघाटन सत्र                                                                                                                                                     | 11.00am to 12.15pm                                   |  |
| स्वागत व प्रास्ताविक | मा. प्राचार्य डॉ. नितीन घोरपडे                                                                                                                                  | (प्राचार्य प्रवर्तक पुणे)                            |  |
| मनोगत                | मा. यशवंत शितोळे (अध्यक्ष, महाराष्ट्र म                                                                                                                         | गहिती तंत्रज्ञान सहाय्यता केंद्र)                    |  |
| मनोगत                | मा. श्री. शेखर गायकवाड (साखर आयु                                                                                                                                | क्त, महाराष्ट्र राज्य (भा.प्र.से.)                   |  |
| मनोगत                | मनोगत मा. ॲंड. संदीप कदम (मानद सचिव, पु                                                                                                                         |                                                      |  |
| आभार                 | मा. प्राचार्य डॉ. डी. डी. पाटील (विभागी                                                                                                                         | य प्राचार्य प्रवर्तक पुणे विभाग)                     |  |
| सूत्रसंचालन          | मा. डॉ. नितीन लगड ( महावि                                                                                                                                       | ्<br>द्यालयीन समन्वयक)                               |  |
|                      | विश्रांती :                                                                                                                                                     | 12.15pm - 12.30pm                                    |  |
|                      | "Centre of Excellence" सादरीव                                                                                                                                   | तरण                                                  |  |
| मा. यशवंत शितोळे     | (अध्यक्ष, महाराष्ट्र माहिती तंत्रज्ञान सहाय्यता केंद्र)                                                                                                         | 12.30pm - 12.50pm                                    |  |
|                      | चर्चासत्र                                                                                                                                                       | 12.50pm ~ 01.30pm                                    |  |
| 2                    | भोजन                                                                                                                                                            | 01.30pm - 02.00pm                                    |  |
|                      | मिती निहाय सादरीकरण                                                                                                                                             | 02.00pm - 02.30pm                                    |  |
| (E. M.)              | चर्चा                                                                                                                                                           | 02.30pm - 03.30pm                                    |  |
|                      | समारोप सत्र                                                                                                                                                     | 03.30pm - 04.00pm                                    |  |
| स्वागत व प्रास्ताविक | मा. डॉ. शिवाजी भोसले (जिल्हा स                                                                                                                                  |                                                      |  |
| आभार                 | मा. डॉ. विशाल गायकवाड (जिल्हा                                                                                                                                   | समन्वयक पुणे)                                        |  |
| सूत्रसंचालन          | मा. डॉ. श्रीकांत देशमुख (विभागी                                                                                                                                 | य समन्वयक पुणे)                                      |  |

#### **Category-Entrepreneurship**

**Brochure** 

महाराष्ट्र राज्य उच्च व तंत्रशिक्षण विभाग, महाराष्ट्र माहिती तंत्रज्ञान सहाय्यता केंद्र आणि अण्णासाहेब मगर महाविद्यालय, हडपसर यांच्या संयुक्त विद्यमाने

करिअर कट्टा

या उपक्रमांतर्गत "राज्यस्तरीय Center of Excellence" धोरण निश्चिती कार्यशाळा

## कार्यक्रमपत्रिका

कार्यक्रमाचे उदघाटक

मा. श्री. शेखर गायकवाड

साखर आयुक्त, महाराष्ट्र राज्य (भा.प्र.से.)

## कार्यक्रमाचे अध्यक्ष

मा. ॲड. संदीप कदम

मानद सचिव, पुणे जिल्हा शिक्षण मंडळ

## प्रमुख उपस्थिती

मा. प्राचार्य डॉ. डी. डी. पाटील

मा. प्राचार्य डॉ. नितीन घोरपडे प्राचार्य प्रवर्तक

विभागीय प्राचार्य प्रवर्तक पुणे विभाग

मा. डॉ. विशाल गायकवाड

जिल्हा समन्वयक

पुणे

जिल्हा समन्वयक

मा. डॉ. शिवाजी भोसले मा. डॉ. नारायण राजुरवा जिल्हा समन्वयक पणे ग्रामीण

पुणे शहर

मा, डॉ. श्रीकांत देशमुख विभागीय समन्वयक

पुणे

#### निमंत्रक

मा. यशवंत शितोळे

अध्यक्ष, महाराष्ट्र माहिती तंत्रज्ञान सहाय्यता केंद्र