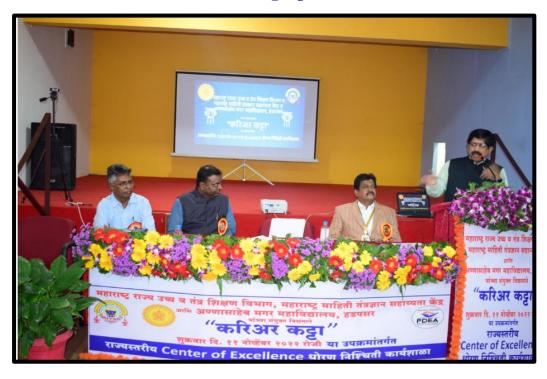

## **Brochure**

| ज्यासाहेब मा         | राष्ट्र राज्य उच्च व तंत्रशिक्षण<br>ष्ट्र माहिती तंत्रज्ञान सहाय्यता<br>ार महाविद्यालय, हडपसर यां<br>करिअर कट्टा<br>या उपक्रमांतर्गत<br>nter of Excellence" धोर | कद्र आपि<br>च्या संयुक्त विद्यम<br>ण निश्चिती कार्यश |  |
|----------------------|-----------------------------------------------------------------------------------------------------------------------------------------------------------------|------------------------------------------------------|--|
| नाव नादणी,           | चहा, नाश्ता व उपस्थितांचे स्वागत                                                                                                                                | 10.15am - 10.50am                                    |  |
|                      | उदघाटन सत्र                                                                                                                                                     | 11.00am to 12.15pm                                   |  |
| स्वागत व प्रास्ताविक | मा. प्राचार्य डॉ. नितीन घोरपडे                                                                                                                                  | (प्राचार्य प्रवर्तक पुणे)                            |  |
| मनोगत                | मा. यशवंत शितोळे (अध्यक्ष, महाराष्ट्र म                                                                                                                         | गहिती तंत्रज्ञान सहाय्यता केंद्र)                    |  |
| मनोगत                | मा. श्री. शेखर गायकवाड (साखर आयु                                                                                                                                | क्त, महाराष्ट्र राज्य (भा.प्र.से.)                   |  |
| मनोगत                | मनोगत मा. ॲंड. संदीप कदम (मानद सचिव, पु                                                                                                                         |                                                      |  |
| आभार                 | मा. प्राचार्य डॉ. डी. डी. पाटील (विभागी                                                                                                                         | य प्राचार्य प्रवर्तक पुणे विभाग)                     |  |
| सूत्रसंचालन          | मा. डॉ. नितीन लगड ( महावि                                                                                                                                       | ्<br>द्यालयीन समन्वयक)                               |  |
|                      | विश्रांती :                                                                                                                                                     | 12.15pm - 12.30pm                                    |  |
|                      | "Centre of Excellence" सादरीव                                                                                                                                   | तरण                                                  |  |
| मा. यशवंत शितोळे     | (अध्यक्ष, महाराष्ट्र माहिती तंत्रज्ञान सहाय्यता केंद्र)                                                                                                         | 12.30pm - 12.50pm                                    |  |
|                      | चर्चासत्र                                                                                                                                                       | 12.50pm ~ 01.30pm                                    |  |
| 2                    | भोजन                                                                                                                                                            | 01.30pm - 02.00pm                                    |  |
|                      | मिती निहाय सादरीकरण                                                                                                                                             | 02.00pm - 02.30pm                                    |  |
| (E. M.)              | चर्चा                                                                                                                                                           | 02.30pm - 03.30pm                                    |  |
|                      | समारोप सत्र                                                                                                                                                     | 03.30pm - 04.00pm                                    |  |
| स्वागत व प्रास्ताविक | मा. डॉ. शिवाजी भोसले (जिल्हा स                                                                                                                                  |                                                      |  |
| आभार                 | मा. डॉ. विशाल गायकवाड (जिल्हा                                                                                                                                   | समन्वयक पुणे)                                        |  |
| सूत्रसंचालन          | मा. डॉ. श्रीकांत देशमुख (विभागी                                                                                                                                 | य समन्वयक पुणे)                                      |  |

#### **Category-Entrepreneurship**

**Brochure** 

महाराष्ट्र राज्य उच्च व तंत्रशिक्षण विभाग, महाराष्ट्र माहिती तंत्रज्ञान सहाय्यता केंद्र आणि अण्णासाहेब मगर महाविद्यालय, हडपसर यांच्या संयुक्त विद्यमाने

करिअर कट्टा

या उपक्रमांतर्गत "राज्यस्तरीय Center of Excellence" धोरण निश्चिती कार्यशाळा

# महाराष्ट्र राज्य उच्च व तंत्रशिक्षण विभाग, महाराष्ट्र माहिती तंत्रज्ञान सहाय्यता केंद्र आणि अण्णासाहेब मगर महाविद्यालय, हडपसर यांच्या संयुक्त विद्यमाने करिअर कट्टा या उपक्रमांतर्गत "राज्यस्तरीय Center of Excellence" धोरण निश्चिती कार्यशाळा