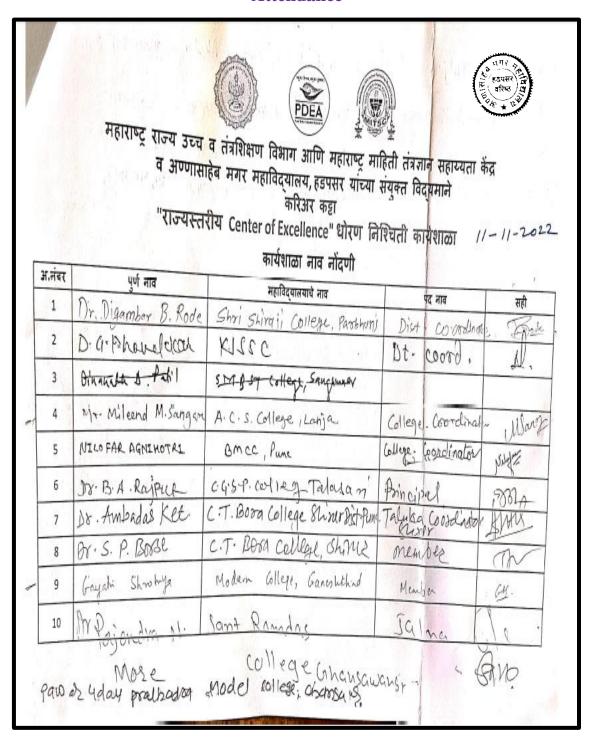

## महाराष्ट्र राज्य उच्च व तंत्रशिक्षण विभाग आणि महाराष्ट्र माहिती तंत्रज्ञान सहाय्यता केंद्र व अण्णासाहेब मगर महाविद्यालय, हडपसर यांच्या संयुक्त विद्यमाने करिअर कट्टा "राज्यस्तरीय Center of Excellence" धोरण निश्चिती कार्यशाळा

| त.नंबर | पुर्ण नाव                    | कार्यशाळा नाव नोंदणी<br>महाविद्यालयाचे नाव                                   |                  | -2023     |
|--------|------------------------------|------------------------------------------------------------------------------|------------------|-----------|
| 1      | Dinanah Deoram Patil         |                                                                              | पद नाव           | सही       |
|        |                              | S M B S T College, Sangamner                                                 | विभागीय समन्वयक  | we feller |
| 2      | डॉ बबन कचरू मिनगारे          | द. ग. तटकरे महाविद्यालय महाविद्यालय माणगान<br>रायगड                          | जिल्हा समन्वयक   | 1857      |
| 3      | डॉ.संतोष कुलकर्णी            | के एम.अग्रवाल महाविद्यालय, कल्याण                                            | जिल्हा समन्वयक   | inte      |
| 4      | Ashok Yakkaldevi             | A.R. Burla Mahila Varishtha Mahavidyalaya,<br>Solapur,                       | जिल्हा समन्वयक   | Yahm      |
| 5      | Rajendra Shendage            | A.R.Burla Mahila Varishtha Mahavidyalaya,<br>Solapur                         | , जिल्हा समन्वयक | Wing?     |
| 6      | प्राचार्य प्रशांत गवळी       | बहिर्जी स्मारक महाविद्यलय, बसमधनगर                                           | जिल्हा समन्वयक   | المثلثان  |
| 7      | डॉ रंजना एच जिवने            | श्रीमती वत्सलाबाई नाईक महिला महाविद्यालय पुसट                                | जिन्हा समन्तराक  | Elloc     |
| 8      | Prof.Dharmvir Asaram Chouhan | Dhote Bandhu Science College, Gondia                                         | जिल्हा समन्वयक   |           |
| 9      | डॉ.प्रिती प्रसाद महाजन       | शिक्षण महर्षी दादासाहेब लिमये कला, वाणिज्य आणि<br>विज्ञान महाविद्यालय कळबोली | विभागीय समन्ययक  | PPMahoine |
| 10     | प्रा डॉ अरुण मुरलीधर पाटील   | पेण एज्युकेशन सोसायटीचे भाऊसाहेब नेने<br>महाविदयालय पेण जिल्हा रायगड         | जिल्हा समन्वयक   |           |