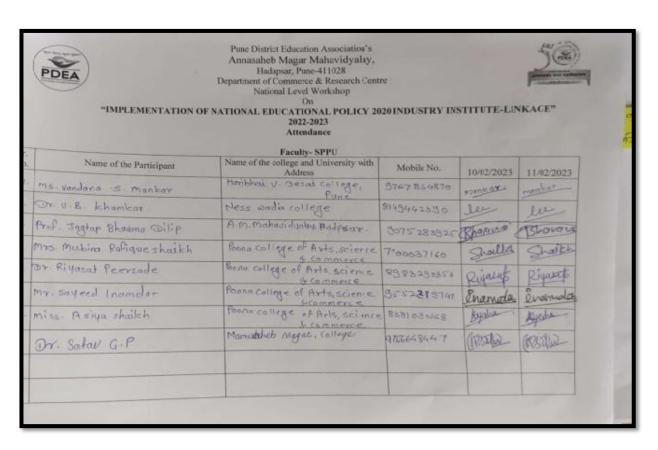

#### Attendance

## महाराष्ट्र राज्य उच्च व तंत्रशिक्षण विभाग आणि महाराष्ट्र माहिती तंत्रज्ञान सहाय्यता केंद्र व अण्णासाहेब मगर महाविद्यालय, हडपसर यांच्या संयुक्त विद्यमाने करिअर कट्टा "राज्यस्तरीय Center of Excellence" धोरण निश्चिती कार्यशाळा

| त.नंबर | पुर्ण नाव                    | कार्यशाळा नाव नोंदणी<br>महाविद्यालयाचे नाव                                   |                  | -2023     |
|--------|------------------------------|------------------------------------------------------------------------------|------------------|-----------|
| 1      | Dinanah Deoram Patil         |                                                                              | पद नाव           | सही       |
|        |                              | S M B S T College, Sangamner                                                 | विभागीय समन्वयक  | we feller |
| 2      | डॉ बबन कचरू मिनगारे          | द. ग. तटकरे महाविद्यालय महाविद्यालय माणगान<br>रायगड                          | जिल्हा समन्वयक   | 1857      |
| 3      | डॉ.संतोष कुलकर्णी            | के एम.अग्रवाल महाविद्यालय, कल्याण                                            | जिल्हा समन्वयक   | inte      |
| 4      | Ashok Yakkaldevi             | A.R. Burla Mahila Varishtha Mahavidyalaya,<br>Solapur,                       | जिल्हा समन्वयक   | Yahm      |
| 5      | Rajendra Shendage            | A.R.Burla Mahila Varishtha Mahavidyalaya,<br>Solapur                         | , जिल्हा समन्वयक | Wing?     |
| 6      | प्राचार्य प्रशांत गवळी       | बहिर्जी स्मारक महाविद्यलय, बसमधनगर                                           | जिल्हा समन्वयक   | المثلثان  |
| 7      | डॉ रंजना एच जिवने            | श्रीमती वत्सलाबाई नाईक महिला महाविद्यालय पुसट                                | जिन्हा समन्तराक  | Elloc     |
| 8      | Prof.Dharmvir Asaram Chouhan | Dhote Bandhu Science College, Gondia                                         | जिल्हा समन्वयक   |           |
| 9      | डॉ.प्रिती प्रसाद महाजन       | शिक्षण महर्षी दादासाहेब लिमये कला, वाणिज्य आणि<br>विज्ञान महाविद्यालय कळबोली | विभागीय समन्ययक  | PPMahoine |
| 10     | प्रा डॉ अरुण मुरलीधर पाटील   | पेण एज्युकेशन सोसायटीचे भाऊसाहेब नेने<br>महाविदयालय पेण जिल्हा रायगड         | जिल्हा समन्वयक   |           |