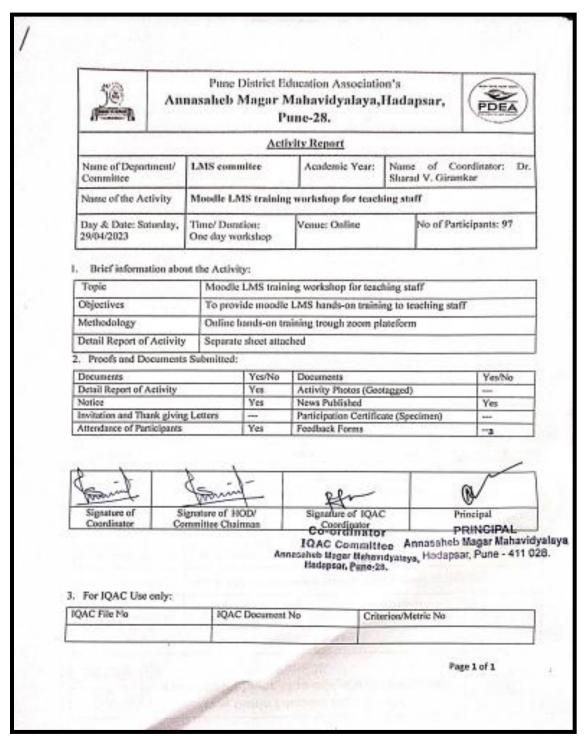

क्षण मंडळाचे, अण्णासाहेब मगर महाविद्यालय,हडपसर,पुणे-२८

दि. २८/०४/२०२३

किन्छ महाविद्यालय, व्यवसाय अभ्यासक्रम वरीष्ठ महाविद्यालय सर्व अध्यापक सूचना

कनिष्ठ महाविद्यालय, व्यवसाय अभ्यासक्रम व वरीष्ठ महाविद्यालयातील सर्व अध्यापकांना सूचित करण्यात येते की, उद्या शनिवार दि.२९/०४/२०२३ रोजी एल.एम.एस. संदर्भात दुपारी १२.०० वा. ऑनलाईन लेक्चर घेतले जाणार आहे. जे अध्यापक रजेवर असतील त्यांचीदेखील सदर मिटींगसाठी उपस्थिती अनिवार्य आहे. ऑनलाईन लेक्चर जॉईन करताना स्वत:च्या नावाने करावी व लेक्चर दरम्यान सर्वांनी आपला कॅमेरा सुरू ठेवावा.

सदर लेक्चरची लिंक बेळेपूर्वी ग्रुपवर पाठविण्यात येईल याची नोंद ध्यावी.



#### **Category-Entrepreneurship**

**Attendance (Online)** 



# Workshop on "Moodle Training for Teachers" Category-Entrepreneurship Photographs



#### **Category-Entrepreneurship**

#### Report



#### **Category-Entrepreneurship**

#### Report

#### Report:

Moodle LMS training workshop for teachers were organized in PDEA's Annasaheb Magar Mahavidyalaya Hadapsar, Pune on Saturday, 29/04/2023. The workshop training was arranged on online mode using zoom plateform. Mr. Dutta Mandale, Director of 'BMC Solutions Dubai' guided the trainee during workshop. The workshop was chaired by the Principal Dr. Nitin Ghorpade.

Mr. During inauguration of workshop Principal Dr. Nitin Ghorpade explained the importance of online learning modes in the new educational policy. He said online education system will have to be used and the learning and teaching process can be made more effective by using LMS.

Mr. Datta Mandale guided the professors on how to create folders for students, upload videos, c