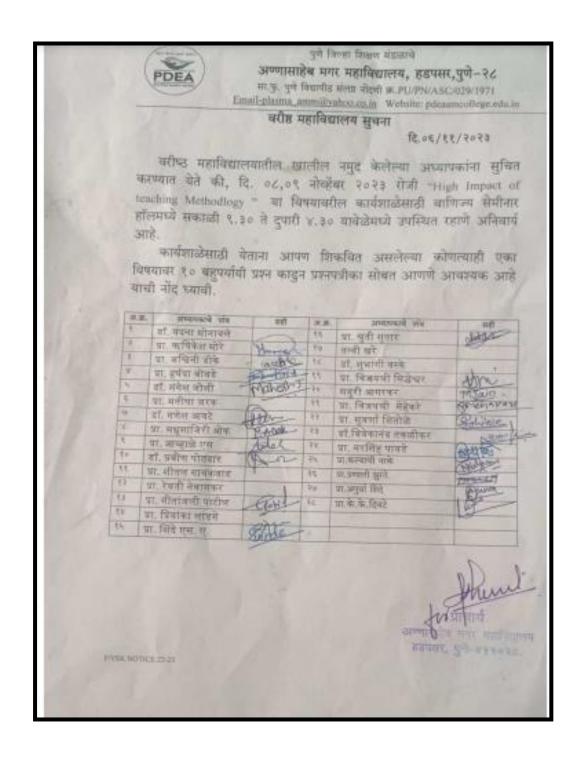

तोगी, उच्च शिक्षण संचालक डॉ. शैलेंद्र देवळाणकर, तंत्र शिक्षण संचालक डॉ. विनोद मो'हेतकर, महाराष्ट्र माहिती तंत्रज्ञान सहाय्यता केंद्राध्यक्ष यशवंत शितोळे यांच्या प्रमुख उपस्थितीत कार्यक्रम स्पन्न झाला.

बिद्यार्थ्यां पारंपरिक शिक्षणाब्दोबरच व्यवसायिक कौशल्ये आत्मसात करावे ज्यातून स्वयंगेजगार उपलब्ध होईल. अनेक छोटे मोठे व्यवसाय आपल्याला करता येतात त्यातून स्वतःला व इतरांना रोजगार निर्माण करता येतात, असे मत उच्च व तंत्र शिक्षण मंत्री चंद्रकांत पाटील यांनी व्यक्त केले.

या प्रसंगी प्राचार्य डॉ. नितीन घोरपडे, उपप्राचार्य डॉ. प्रशांत मुळे, प्रा.अनिल जगताप, प्रा. नेतीन लगड, डॉ. सविता कुलकर्णी, डॉ. नीता कांवळे, प्रा. गौरव शेलार, प्रा. एस. एल. मोरे, डॉ. गणेश गधीले, प्रा. शिल्पी दासगुप्ता, प्रा. हषीकेश्व मोरे, डॉ. सुनील वाधमोडे आदी उपस्थित होते.

#### **Category-Entrepreneurship**

#### **Notice**



## **Category-Entrepreneurship**

|                                                                | तार विभाग, सावित्रीबाई फुर<br>ब |