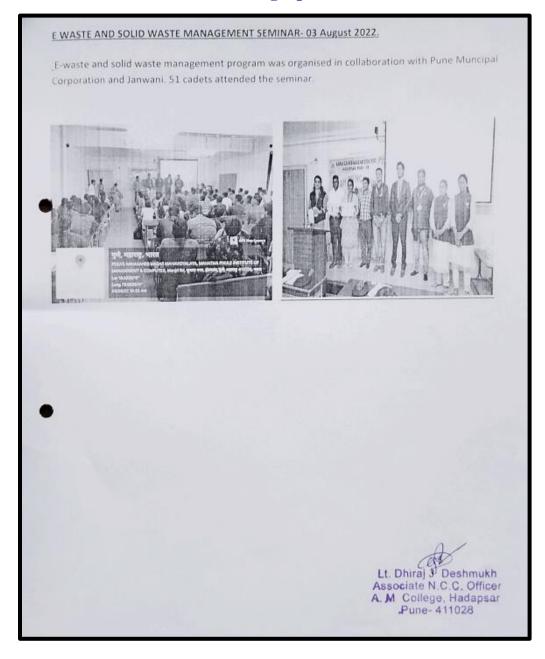

| Nikita-G   |
| 14             | CDT | PAWAR TUKARAM SHARAD                    | P. T.S.    |
| 5              | CDT | GHODKHE KOMAL RAVASO                    | Komala     |
| 6              | CDT | GAIKWAD SAGAR SADHU                     | Sagar 6    |
| 7              | CDT | LONDHE VISHAL SIDDHU                    | Visher LL. |
| 8              | CDT | DHEPE KARAN BAPPU                       | Kuran D.   |
| 9              | CDT | KEVAT DEEPAK RAMESH                     | Kevat.D.   |
| 0              | CDT | MALE BHAGYASHIR RAVAN                   | M.B.R.     |
| 1              | CDT | TARU SHREYAS                            | Taxus      |
|                | CDT | TARU SHREYAS                            | Tarus      |

# **Category-Entrepreneurship**

# **Photographs**



# **Category-Research Methodology**

# **Notice**

# P.D.E.A's

# Annasaheb Magar College Hadapsar

Organized by,

Dept. of Chemistry

Four days CSIR-NET/SET/GATE Workshop from 21st feb. 2023 to 24th feb. 2023

All the students of M.Sc. Chemistry Part I & II (Organic & Analytical) are here by informed that, their CSIR-NET/SET/GATE Workshop is scheduled from 21<sup>st</sup> Feb 2023 to 24<sup>th</sup> Feb 2023. All students should remain present at 10:00 am till 05:00 pm.

Attendance is compulsory.

Department of Chemistry
\*nessaheb Magar Mahavidyalaya
\*nessah, Pune-411028.

Principal Annasaheb Magar Mahavidyalaya Hadapsar, Pune-411028.

# **Category-Research Methodology**

# Schedule

|             | ¥1                  | Workshop Timetable